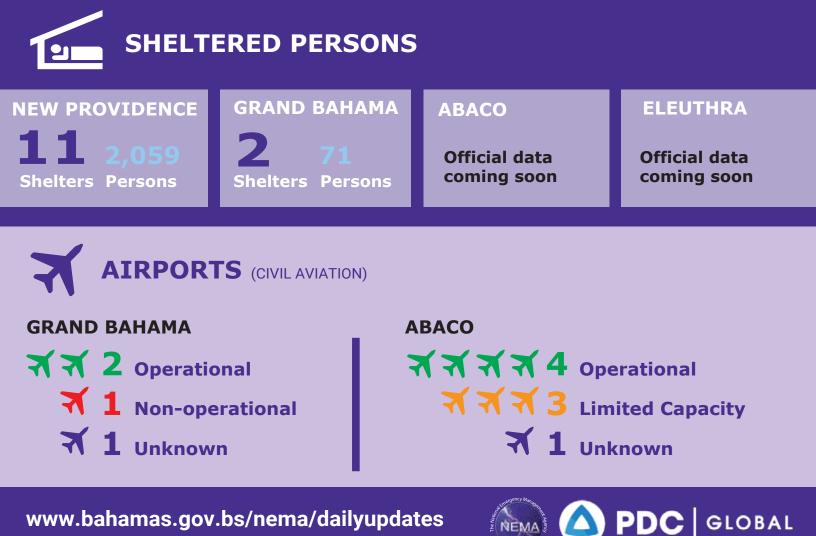

X

## **HURRICANE DORIAN** THE BAHAMAS DAILY STATS

THURSDAY **12 SEPTEMBER 2019** 

## **CURRENT DEATH TOLL & MISSING PERSONS**

Coalitions of Urban Search and Rescue (USAR) are faced with unprecedented logistical challenges in trying to access hard-to-reach areas with widely dispersed numbers of transient and undocumented populations. NEMA can only offer facts reported by Royal Bahamas Police Force. Updates will be ongoing.



**OFFICIAL DEATH** 

**COUNT** (more expected)

This number will change as the list of missing persons is cross-checked against shelter lists and other records of displaced individuals. Updates will be ongoing.



**MISSING PERSONS 24 HR HOTLINE** CALL 524-0834 OR 524-0835 Monday through Saturday



www.bahamas.gov.bs/nema/dailyupdates



## HURRICANE DORIAN THE BAHAMAS DAILY STATS

## THURSDAY 12 SEPTEMBER 2019

| SEAPORTS<br>GRAND BAHAMA<br>3 Seaports operational<br>4 Unkown