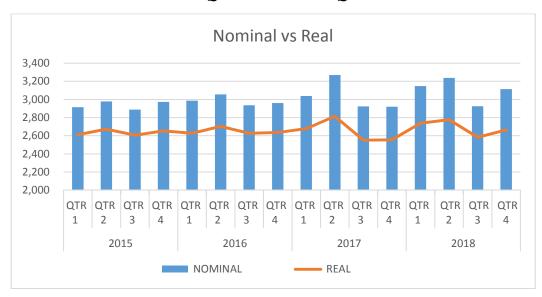

The preliminary results for 2018 reveal GDP of \$12.424 billion in nominal dollars and \$10.763 billion in real dollars (Graph 1). When compared to the same period of 2017, this represents an increase of 2.3% in nominal growth and real growth of 1.6%.

13,000 12,500 12,000 B\$ (MILLIONS) 11,500 11,000 10,500 10,000 9,500 9,000 2012 2013 2014 2015 2016 2017 2018 NOMINAL — REAL

Graph 1: Real vs Nominal GDP 2012 -2018