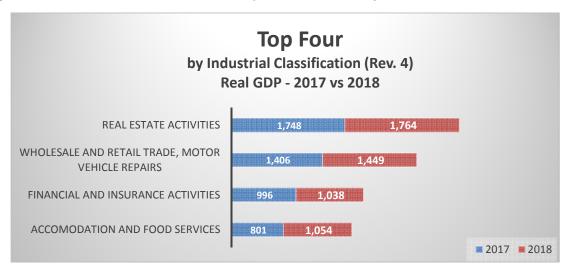

#### Growth in Real Value Added

In 2018, nine of the seventeen industry groups contributed to the overall increase in real GDP. However, increases in real estate, wholesale and retail trade, accommodation and food services, and financial and insurance services were the leading contributors.

- For the Real Estate industry group, real value added increased by \$16 million (0.9%).
- Wholesale and Retail Trade grew by \$43 million (3.0%) when compared to 2017.
- The Accommodation and Food Services industry showed a combined increase of \$253 million— which is influenced by the 7.9% rebound posted for tourist arrivals in 2018.

• The Financial and Insurance Sector grew by \$42 million (4.2%) when compared to 2017. This is supported by more favorable developments in domestic credit extended by the Financial Institutions compared to the previous year.

Graph 2: Gross Domestic Product (Real) by Industrial Classification (Rev. 4)