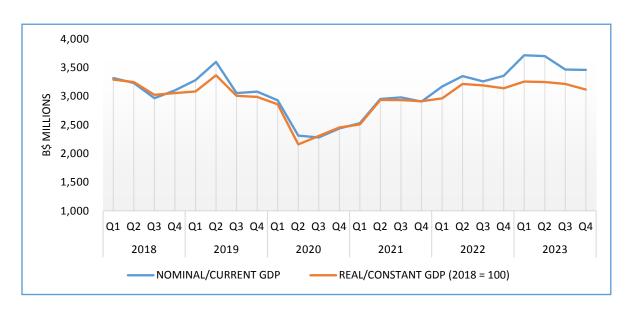

Graph 1: Nominal vs Real GDP – 1st Quarter 2018 to 4th Quarter 2023

## **Quarterly National Accounts 2023:**

The quarterly GDP trends for 2023, shows the Bahamian economy experienced increased growth when compared to the quarters of the previous year, as all but one quarter of 2023 registered year-over-year increases compared to same quarter in the previous year. The most notable real QGDP growth in this period, was a nine point nine percent (9.9 %) increase, which occurred in the first quarter of 2023 compared to first quarter 2022.

The quarterly totals indicated a continuous move toward a complete recovery of the Bahamian Economy following the Covid 19 Pandemic. The first and last two quarters of 2023, recorded higher levels of Real GDP compared to those same pre—Pandemic quarters in 2019. The first quarter registered \$3.26 billion (\$3.1 billion, 2019), closely followed by the second quarter's \$3.25 billion (\$3.4 billion, 2019), the third quarter showed \$3.21 billion (\$3 billion, 2019) with the fourth quarter reporting \$3.12 billion (\$3 billion, 2019).

Table 1: Nominal vs Real GDP - 1st Quarter 2018 to 4th Quarter 2023 (B\$ Mil)

| Year | Quarterly GDP         | Q 1   | Q 2   | Q 3   | Q 4   |
|------|-----------------------|-------|-------|-------|-------|
| 2022 | Current (Nominal) GDP | 3,715 | 3,700 | 3,465 | 3,460 |
| 2023 | Constant (Real) GDP   | 3,256 | 3,246 | 3,213 | 3,116 |
| 2022 | Current (Nominal) GDP | 3,170 | 3,352 | 3,259 | 3,356 |
| 2022 | Constant (Real) GDP   | 2,963 | 3,213 | 3,188 | 3,138 |
| 2021 | Current (Nominal) GDP | 2,530 | 2,951 | 2,980 | 2,908 |
| 2021 | Constant (Real) GDP   | 2,507 | 2,934 | 2,931 | 2,912 |
| 2020 | Current (Nominal) GDP | 2,929 | 2,312 | 2,280 | 2,437 |
| 2020 | Constant (Real) GDP   | 2,858 | 2,159 | 2,307 | 2,454 |
| 2019 | Current (Nominal) GDP | 3,280 | 3,599 | 3,056 | 3,081 |
| 2019 | Constant (Real) GDP   | 3,084 | 3,365 | 3,008 | 2,988 |
| 2018 | Current (Nominal) GDP | 3,316 | 3,230 | 2,966 | 3,103 |
| 2018 | Constant (Real) GDP   | 3,291 | 3,246 | 3,024 | 3,055 |