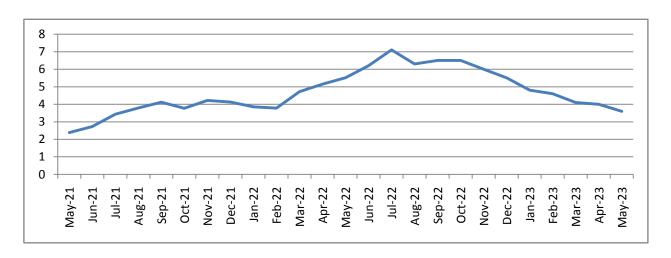

#### PRESS RELEASE

The Bahamas National Statistical Institute is pleased to announce the release of its Consumer Price index, May 2023.

The Monthly Inflation Rate in the Bahamas, which represents the overall change in prices, for 2023 increased by 0.4% when compared to April 2023. This increase is reflected in the overall price of items purchased by the average consumer during this period. This May 2023 increase followed a 0.6% increase between the months of March 2023 and April 2023.

On a year over year basis, the CPI rose 4% over the same period last year in 2022. The major categories that contributed to this rise included 'Alcoholic beverages', along with 'Furnishing, Household Equipment and Routine Household Maintenance', and 'Recreation and Culture' with increases of 10%, 8 % and 8% respectively.

# All Items Indices Monthly and Annual Percentage Changes

(November 2014 = 100)
All Bahamas

| Vaar | Mand      | СРІ    | Percentage  | Percentage Change |  |  |
|------|-----------|--------|-------------|-------------------|--|--|
| Year | Month     | Index  | 1 month Ago | 1 Year Ago        |  |  |
| 2020 | April     | 107.36 | -1.0        | -0.9              |  |  |
|      | May       | 108.19 | 0.8         | 0.0               |  |  |
|      | June      | 107.68 | -0.5        | -0.4              |  |  |
|      | July      | 107.61 | -0.1        | -1.2              |  |  |
|      | August    | 108.13 | 0.5         | -0.3              |  |  |
|      | September | 108.00 | -0.1        | -0.7              |  |  |
|      | October   | 108.65 | 0.6         | 0.3               |  |  |
|      | November  | 108.58 | -0.1        | 0.2               |  |  |
|      | December  | 108.75 | 0.2         | 1.2               |  |  |
| 2021 | January   | 109.71 | 0.9         | 0.8               |  |  |
|      | February  | 109.84 | 0.1         | 1.4               |  |  |
|      | March     | 109.90 | 0.1         | 1.4               |  |  |
|      | April     | 110.26 | 0.3         | 2.7               |  |  |
|      | May       | 110.77 | 0.5         | 2.4               |  |  |
|      | June      | 110.62 | -0.1        | 2.7               |  |  |
|      | July      | 111.31 | 0.6         | 3.4               |  |  |
|      | August    | 112.23 | 0.8         | 3.8               |  |  |
|      | September | 112.45 | 0.2         | 4.1               |  |  |
|      | October   | 112.74 | 0.3         | 3.8               |  |  |
|      | November  | 113.16 | 0.4         | 4.2               |  |  |
|      | December  | 113.24 | 0.1         | 4.1               |  |  |
| 2022 | January   | 113.93 | 0.6         | 3.9               |  |  |
|      | February  | 113.99 | 0.1         | 3.8               |  |  |
|      | March     | 115.09 | 1.0         | 4.7               |  |  |
|      | April     | 115.94 | 0.7         | 5.2               |  |  |
|      | May       | 116.87 | 0.8         | 5.5               |  |  |
|      | June      | 117.51 | 0.5         | 6.2               |  |  |
|      | July      | 119.25 | 1.5         | 7.1               |  |  |
|      | August    | 119.33 | 0.1         | 6.3               |  |  |
|      | September | 119.74 | 0.3         | 6.5               |  |  |
|      | October   | 120.07 | 0.3         | 6.5               |  |  |
|      | November  | 119.95 | -0.1        | 6.0               |  |  |
|      | December  | 119.44 | -0.4        | 5.5               |  |  |
| 2023 | January   | 119.39 | 0.0         | 4.8               |  |  |
|      | February  | 119.29 | -0.1        | 4.6               |  |  |
|      | March     | 119.82 | 0.4         | 4.1               |  |  |
|      | April     | 120.58 | 0.6         | 4.0               |  |  |
|      | May       | 121.07 | 0.4         | 3.6               |  |  |