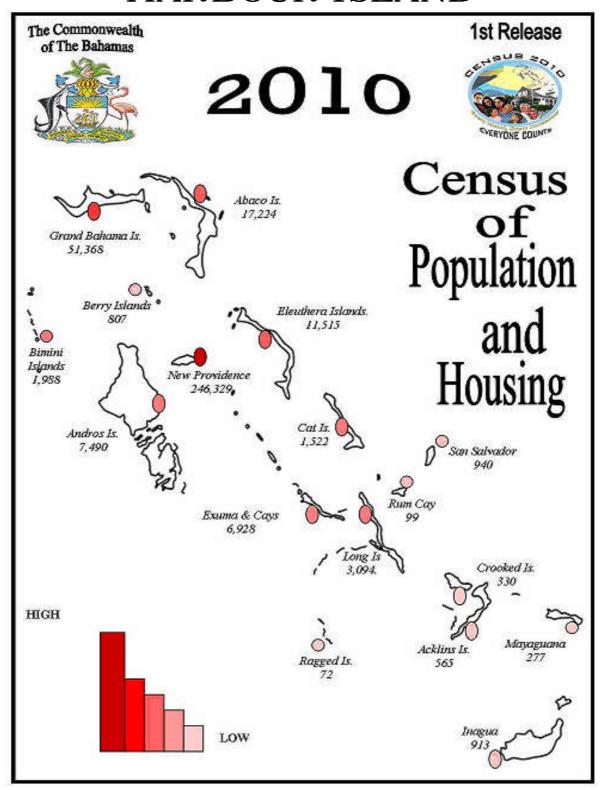

# HARBOUR ISLAND





#### **ACKNOWLEDGEMENTS**

The Department of Statistics extends sincere, heartfelt gratitude to the many individuals and organizations that assisted and contributed significantly to the success of this census. The generous support and efforts of the following persons, committees and organizations were vital to the planning, execution and successful completion of the Census exercise.

Many thanks to the members of the Census Advisory Committee who gave of their knowledge and collaborated with the staff of the Department of Statistics in the preparation, organization and taking of the Census. Those committee members were: –

Mrs. Kelsie Dorsett – Director of Statistics, Census Coordinator

Mrs. Leona Wilson – Deputy Director of Statistics, Census IT Consultant

Ms. Nerissa Gibson – Assis