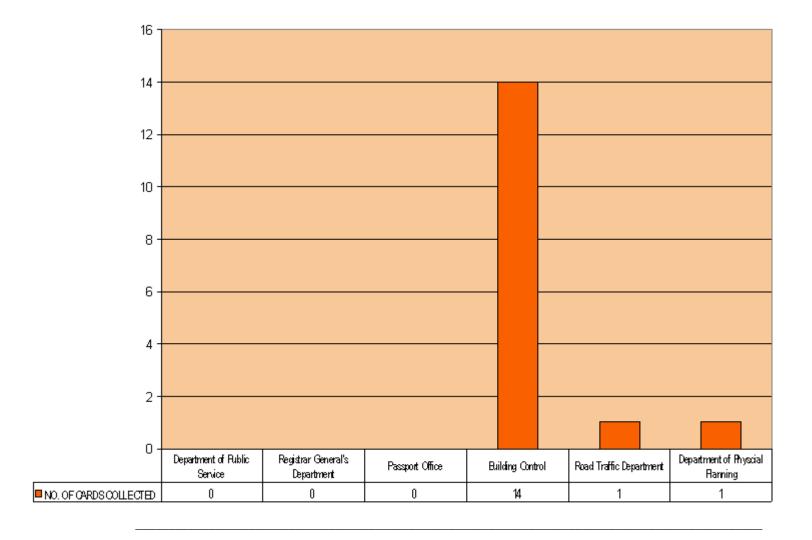

#### Number of Cards Collected for the period 1 December - 31 December, 2009

#### ANALYSIS OF COMMENT CARDS COLLECTED FOR THE PERIOD 1 December - 31 December 2009

| AGENCY                               | NO. OF<br>CARDS<br>COLLECTED | CHEERFUL /<br>FRIEND LY | SPEED OF<br>SERVICE | FAIRNESS<br>OF SERVICE | SE RVICE<br>RE QUESTED<br>DELIVE RED | QUALITY OF<br>SERVICE | OVERALL<br>SCORE |
|--------------------------------------|------------------------------|-------------------------|---------------------|------------------------|--------------------------------------|-----------------------|------------------|
| Department of<br>Public Service      | 0                            | 0                       | 0                   | 0                      | 0                                    | 0                     | 0                |
| Registrar<br>General's<br>Department | 0                            | 0                       | 0                   | 0                      | 0                                    | 0                     | 0                |
| Passport Office                      | 0                            | 0                       | 0                   | 0                      | 0                                    | 0                     | 0                |
| Building Control                     | 14                           | 38                      | 37                  | 37                     | 38                                   | 38                    | 188              |
| Road Traffic<br>Department           | 1                            | 5                       | 3                   | 5                      | 5                                    | 5                     | 23               |
| Department of<br>Physical Planning   | 1                            | 5                       | 5                   | 5                      | 5                                    | 5                     | 25               |