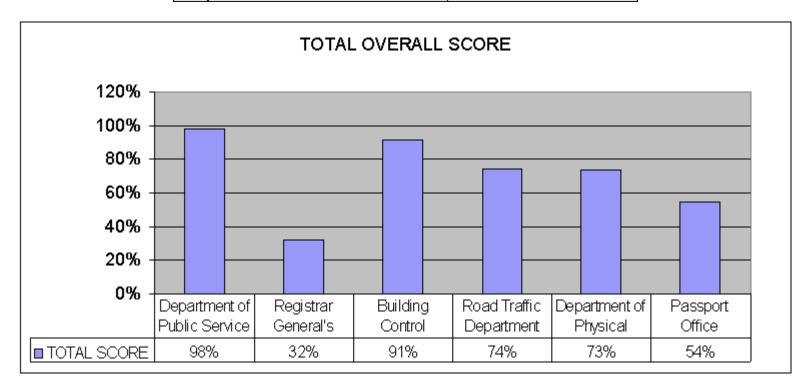

#### TOTAL OVERALL SCORE COLLECTED FOR THE PERIOD 16th MAY - 30th JUNE, 2009

| AGENCY                          | TOTAL SCORE |
|---------------------------------|-------------|
| Department of Public Service    | 98%         |
| Registrar General's Department  | 32%         |
| Building Control                | 91%         |
| Road Traffic Department         | 74%         |
| Department of Physical Planning | 73%         |
| Passport Office                 | 54%         |