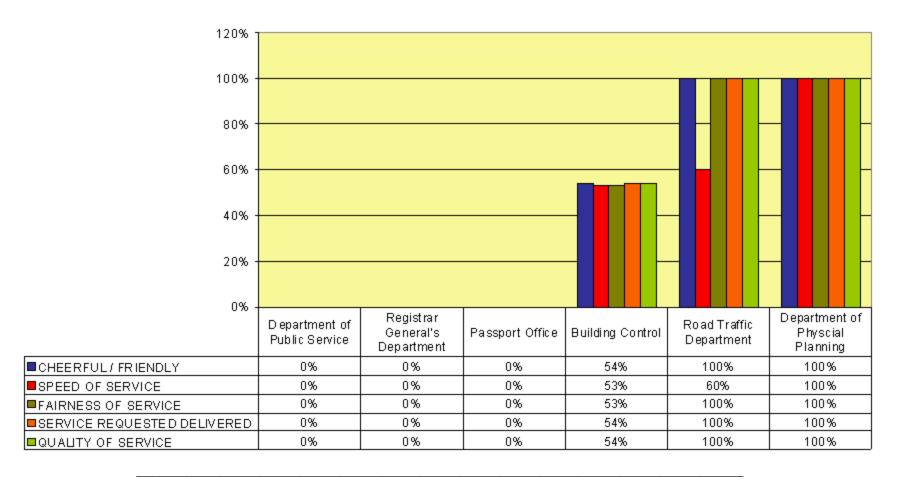

### ANALYSIS OF COMMENT CARDS COLLECTED 1 December - 31 December, 2009 Service Ratings by Department

\_\_\_\_\_

# ANALYSIS OF COMMENT CARDS COLLECTED FOR THE PERIOD 1 December - 31 December 2009 By percentages SERVICE RATINGS

| AGENCY                               | CHEERFUL /<br>FRIENDLY | SPEED OF<br>SERVICE | FAIRNESS<br>OF SERVICE | SERVICE<br>REQUESTED<br>DELIVERED | QUALITY OF<br>SERVICE | OVERALL<br>SCORE |
|--------------------------------------|------------------------|---------------------|------------------------|-----------------------------------|-----------------------|------------------|
| Department of<br>Public Service      | 0%                     | 0%                  | 0%                     | 0%                                | 0%                    | 0%               |
| Registrar<br>General's<br>Department | 0%                     | 0%                  | 0%                     | 0%                                | 0%                    | 0%               |
| Pas sport Office                     | 0%                     | 0%                  | 0%                     | 0%                                | 0%                    | 0%               |
| Building Control                     | 54%                    | 53%                 | 53%                    | 54%                               | 54%                   | 54%              |
| Road Traffic<br>Department           | 100%                   | 60%                 | 100%                   | 100%                              | 100 %                 | 92%              |
| Department of<br>Physical Planning   | 100%                   | 100%                | 100%                   | 100%                              | 100 %                 | 100%             |