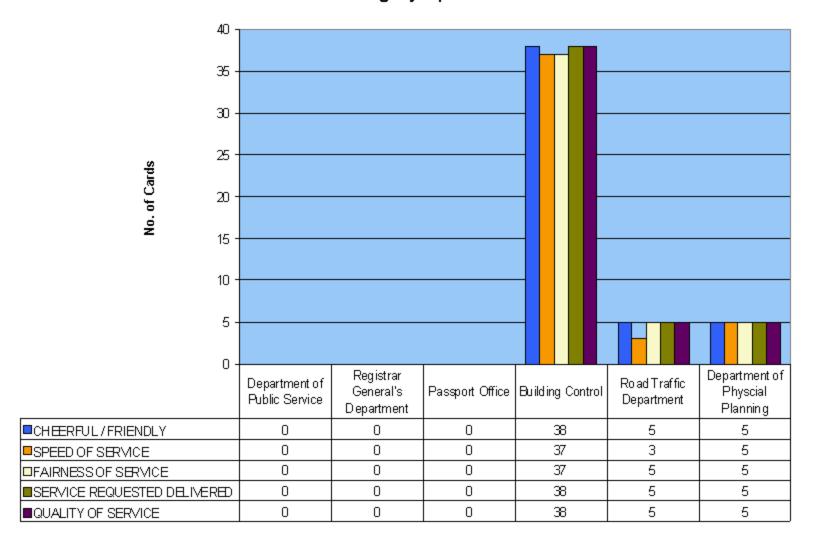

#### Number of Cards Collected for the period 1 December - 31 December, 2009

#### ANALYSIS OF COMMENT CARDS COLLECTED FOR THE PERIOD 1 December - 31 December 2009

| AGENCY                               | NO. OF<br>CARDS<br>COLLECTED | CHEERFUL /<br>FRIEND LY | SPEED OF<br>SERVICE | FAIRNESS<br>OF SERVICE | SE RVICE<br>RE QUESTED<br>DELIVE RED | QUALITY OF<br>SERVICE | OVERALL<br>SCORE |
|--------------------------------------|------------------------------|-------------------------|---------------------|------------------------|--------------------------------------|-----------------------|------------------|
| Department of<br>Public Service      | 0                            | 0                       | 0                   | 0                      | 0                                    | 0                     | 0                |
| Registrar<br>General's<br>Department | 0                            | 0                       | 0                   | 0                      | 0                                    | 0                     | 0                |
| Passport Office                      | 0                            | 0                       | 0                   | 0                      | 0                                    | 0                     | 0                |
| Building Control                     | 14                           | 38                      | 37                  | 37                     | 38                                   | 38                    | 188              |
| Road Traffic<br>Department           | 1                            | 5                       | 3                   | 5                      | 5                                    | 5                     | 23               |
| Department of<br>Physical Planning   | 1                            | 5                       | 5                   | 5                      | 5                                    | 5                     | 25               |