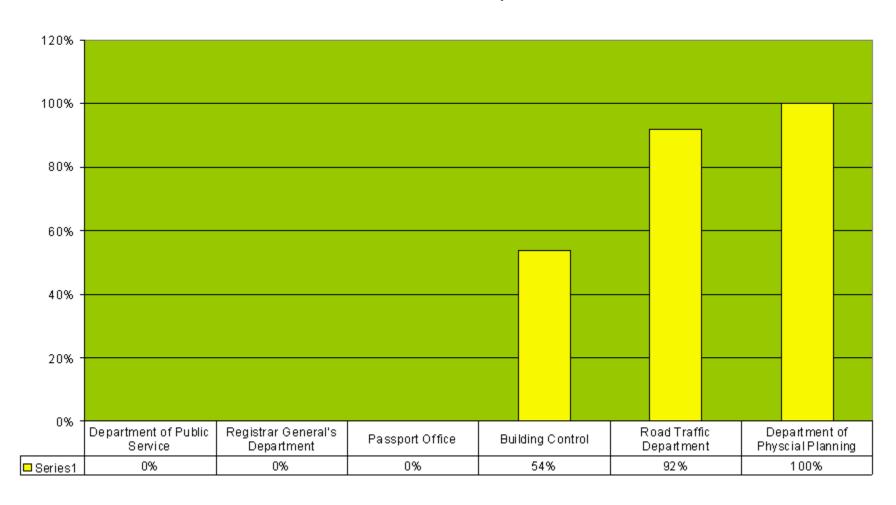

### TOTAL OVERALL SCORE COLLECTED FOR THE PERIOD 1 December - 31 December 2009

| A GENCY                         | TOTAL SCORE |
|---------------------------------|-------------|
| Department of Public Service    | 0%          |
| Registrar General's Department  | 0%          |
| Passport Office                 | 0%          |
| Building Control                | 54%         |
| Road Traffic Department         | 92%         |
| Department of Physcial Planning | 100%        |

Total Overall Score 1 Dec. - 31 Dec., 2009