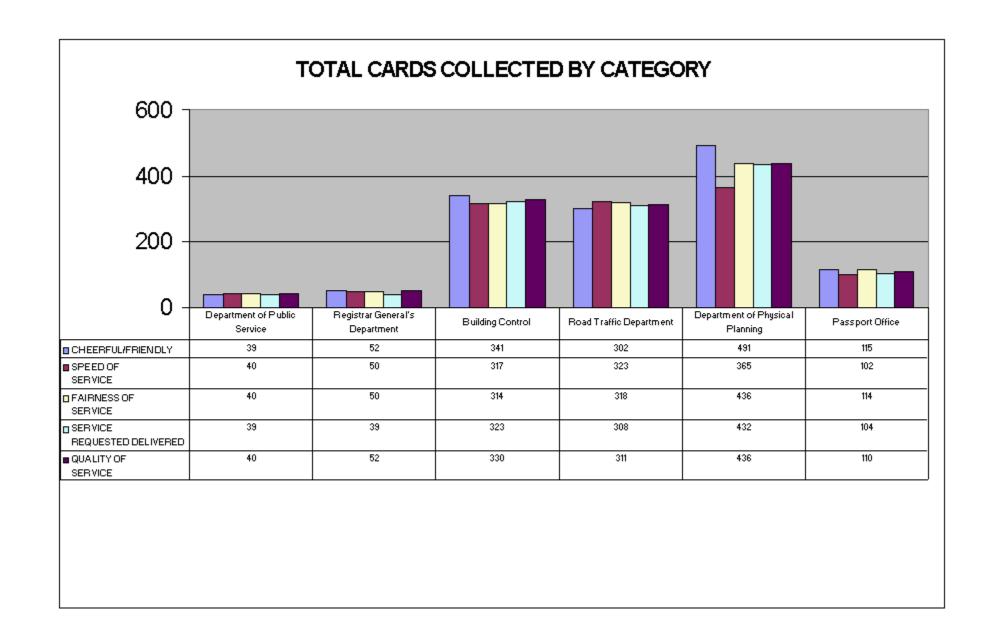

### TOTAL CARDS COLLECTED BY CATEGORY COLLECTED FOR THE PERIOD 16th MAY - 30th JUNE, 2009

| AGENCY                          | CHEERFUL/FRIENDLY | SPEED OF<br>SERVICE | FAIRNESS OF<br>SERVICE | REQUESTED | QUALITY OF<br>SERVICE |
|---------------------------------|-------------------|---------------------|------------------------|-----------|-----------------------|
|                                 |                   |                     |                        | DELIVERED |                       |
| Department of Public Service    | 39                | 40                  | 40                     | 39        | 40                    |
| Registrar General's Department  | 52                | 50                  | 50                     | 39        | 52                    |
| Building Control                | 341               | 317                 | 314                    | 323       | 330                   |
| Road Traffic Department         | 302               | 323                 | 318                    | 308       | 311                   |
| Department of Physical Planning | 491               | 365                 | 436                    | 432       | 436                   |
| Passport Office                 | 115               | 102                 | 114                    | 104       | 110                   |