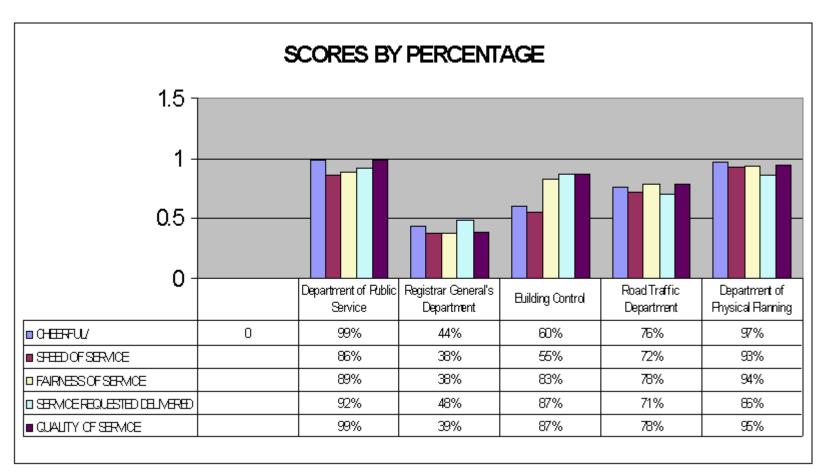

**SCORES BY PERCENTAGE** 

#### FOR THE PERIOD ENDING 16th MAY - 30th JUNE, 2009

| AGENCY                             | CHEERFUL/<br>FRIENDLY | SPEED<br>OF<br>SERVICE | FAIRNESS<br>OF<br>SERVICE | SERVICE<br>REQUESTED<br>DELIVERED | QUALITY<br>OF<br>SERVICE |
|------------------------------------|-----------------------|------------------------|---------------------------|-----------------------------------|--------------------------|
| Department of Public<br>Service    | 99%                   | 86 %                   | 89%                       | 92 %                              | 99%                      |
| Registrar General's<br>Department  | 44%                   | 38 %                   | 38%                       | 48 %                              | 39%                      |
| Passport Office                    | 60%                   | 47 %                   | 58%                       | 49%                               | 55 %                     |
| Building Control                   | 60%                   | 55 %                   | 83%                       | 87 %                              | 87 %                     |
| Road Traffic<br>Department         | 76%                   | 72 %                   | 78%                       | 71 %                              | 78%                      |
| Department of<br>Physical Planning | 97%                   | 93 %                   | 94%                       | 86 %                              | 95%                      |