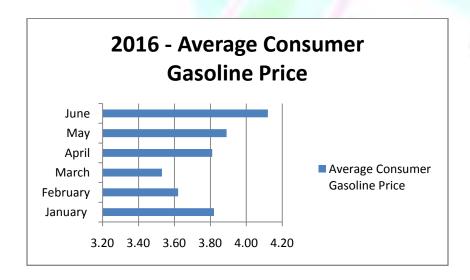

#### Average Gasoline Price

Noticed a 5.9% increase in the average price of gasoline from May 2016 to June 2016.