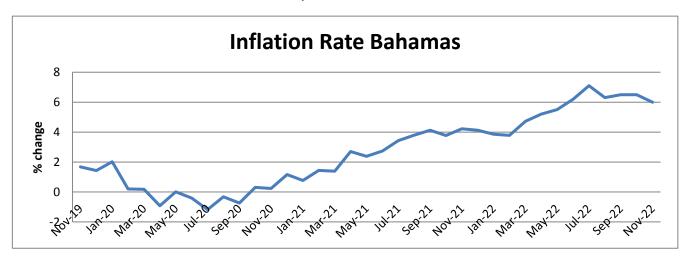

#### PRESS RELEASE

The Bahamas National Statistical Institute is pleased to announce the release of its Consumer Price index, for November 2022.

The Monthly Inflation Rate in the Bahamas, which represents the overall change in prices, for November 2022 decreased by 0.1% when compared to October 2022. This decrease is reflected in the overall price of items purchased by the average consumer during this period. This November 2022 decrease in the inflation rate followed a 0.3% increase between the months of September and October 2022.

On a year over year, basis the inflation rate rose 6% over the same period in 2021. The major categories that contributed to this rise included, Food and Non-Alcoholic beverages with a 15.2%, Recreation and Culture 16.7% and Transportation 12.8%.

## All Items Indices Monthly and Annual Percentage Changes

(November 2014 = 100) All Bahamas

| Year | Month     | СРІ    | Percentage  | Change Change |
|------|-----------|--------|-------------|---------------|
|      | Month     | Index  | 1 month Ago | 1 Year Ago    |
| 2020 | January   | 108.87 | 1.3         | 2.0           |
|      | February  | 108.28 | -0.5        | 0.2           |
|      | March     | 108.39 | 0.1         | 0.2           |
|      | April     | 107.36 | -1.0        | -0.9          |
|      | May       | 108.19 | 0.8         | 0.0           |
|      | June      | 107.68 | -0.5        | -0.4          |
|      | July      | 107.61 | -0.1        | -1.2          |
|      | August    | 108.13 | 0.5         | -0.3          |
|      | September | 108.00 | -0.1        | -0.7          |
|      | October   | 108.65 | 0.6         | 0.3           |
|      | November  | 108.58 | -0.1        | 0.2           |
|      | December  | 108.75 | 0.2         | 1.2           |
| 2021 | January   | 109.71 | 0.9         | 0.8           |
|      | February  | 109.84 | 0.1         | 1.4           |
|      | March     | 109.90 | 0.1         | 1.4           |
|      | April     | 110.26 | 0.3         | 2.7           |
|      | May       | 110.77 | 0.5         | 2.4           |
|      | June      | 110.62 | -0.1        | 2.7           |
|      | July      | 111.31 | 0.6         | 3.4           |
|      | August    | 112.23 | 0.8         | 3.8           |
|      | September | 112.45 | 0.2         | 4.1           |
|      | October   | 112.74 | 0.3         | 3.8           |
|      | November  | 113.16 | 0.4         | 4.2           |
|      | December  | 113.24 | 0.1         | 4.1           |
| 2022 | January   | 113.93 | 0.6         | 3.9           |
|      | February  | 113.99 | 0.1         | 3.8           |
|      | March     | 115.09 | 1.0         | 4.7           |
|      | April     | 115.94 | 0.7         | 5.2           |
|      | May       | 116.87 | 0.8         | 5.5           |
|      | June      | 117.51 | 0.5         | 6.2           |
|      | July      | 119.25 | 1.5         | 7.1           |
|      | August    | 119.33 | 0.1         | 6.3           |
|      | September | 119.74 | 0.3         | 6.5           |
|      | October   | 120.07 | 0.3         | 6.5           |
|      | November  | 119.95 | -0.1        | 6.0           |