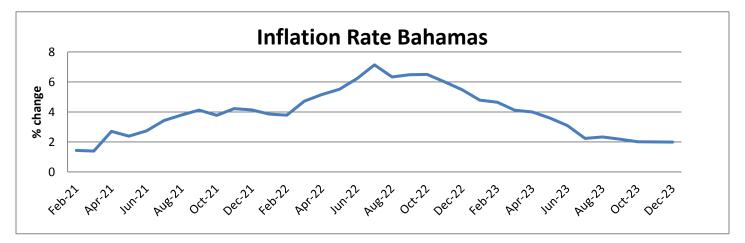

The Monthly Inflation Rate in the Bahamas, which represents the overall change in prices, for 2023 decreased by 0.5% when compared to November 2023. This decrease is reflected in the overall price of items purchased by the average consumer during this period. This December decrease followed a 0.2% decrease between the months of October 2023 and November 2023.

Furthermore, for December 2023 the CPI rose 2 % over the same period last year in 2022. The major categories that contributed to this increase included Health 6.4%, along with Furniture and Household Equipment Furnishings 5.9%, and Electricity and Gas and other Fuels 4.3%.

## All Items Indices Monthly and Annual Percentage Changes (November 2014 = 100)

All Bahamas

| Veer | Month       | CPI              | Percentage Change |            |  |
|------|-------------|------------------|-------------------|------------|--|
| Year | Month       | Index            | 1 month Ago       | 1 Year Ago |  |
|      | December    | 108.75           | 0.2               | 1.2        |  |
| 2021 | January     | 109.71           | 0.9               | 0.8        |  |
|      | February    | 109.84           | 0.1               | 1.4        |  |
|      | March       | 109.90           | 0.1               | 1.4        |  |
|      | April       | 110.26           | 0.3               | 2.7        |  |
|      | May<br>June | 110.77           | 0.5<br>-0.1       | 2.4<br>2.7 |  |
|      | July        | 110.62<br>111.31 | -0.1<br>0.6       | 3.4        |  |
|      | August      | 112.23           | 0.8               | 3.8        |  |
|      | September   | 112.45           | 0.2               | 4.1        |  |
|      | October     | 112.74           | 0.3               | 3.8        |  |
|      | November    | 113.16           | 0.4               | 4.2        |  |
|      | December    | 113.24           | 0.1               | 4.1        |  |
| 2022 | January     | 113.93           | 0.6               | 3.9        |  |
|      | February    | 113.99           | 0.1               | 3.8        |  |
|      | March       | 115.09           | 1.0               | 4.7        |  |
|      | April       | 115.94           | 0.7               | 5.2        |  |
|      | May         | 116.87           | 0.8               | 5.5        |  |
|      | June        | 117.51           | 0.5               | 6.2        |  |
|      | July        | 119.25           | 1.5               | 7.1        |  |
|      | August      | 119.33           | 0.1               | 6.3        |  |
|      | September   | 119.74           | 0.3               | 6.5        |  |
|      | October     | 120.07           | 0.3               | 6.5        |  |
|      | November    | 119.95           | -0.1              | 6.0        |  |
|      | December    | 119.44           | -0.4              | 5.5        |  |
| 2023 | January     | 119.39           | 0.0               | 4.8        |  |
|      | February    | 119.29           | -0.1              | 4.6        |  |
|      | March       | 119.82           | 0.4               | 4.1        |  |
|      | April       | 120.58           | 0.6               | 4.0        |  |
|      | May         | 121.07           | 0.4               | 3.6        |  |
|      | June        | 121.13           | 0.1               | 3.1        |  |
|      | July        | 121.91           | 0.6               | 2.2        |  |
|      | August      | 122.12           | 0.2               | 2.3        |  |
|      | September   | 122.36           | 0.2               | 2.2        |  |
|      | October     | 122.51           | 0.1               | 2.0        |  |
|      | November    | 122.30           | -0.2              | 2.0        |  |
|      | December    | 121.71           | -0.5              | 1.9        |  |
|      |             |                  |                   |            |  |