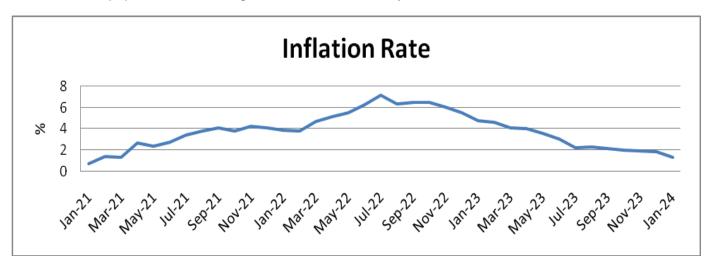

## PRESS RELEASE

The Bahamas National Statistical Institute is pleased to announce the release of its Consumer Price Index, January 2024.

The Monthly Inflation Rate in the Bahamas, which represents the overall change in prices, for 2024 decreased by 0.6% when compared to December 2023. This decrease is reflected in the overall price of items purchased by the avera1ge consumer during this period. This January 2024 decrease followed a 0.5% decrease between the months of November 2023 and December 2023.

Furthermore, for January 2024 the CPI rose 1.3% over the same period last year in 2023. The major categories that contributed to this increase included Health 5.3%, along with Furniture and Household Equipment Furnishings 4.9%, and Electricity and Gas and other Fuels 3.5%.

## All Items Indices Monthly and Annual Percentage Changes

(November 2014 = 100)
All Bahamas

| Year  | Month                | СРІ              | Percentage  | Percentage Change |  |  |
|-------|----------------------|------------------|-------------|-------------------|--|--|
| I Cai | WIOTILIT             | Index            | 1 month Ago | 1 Year Ago        |  |  |
| 2021  | January              | 109.71           | 0.9         | 0.8               |  |  |
|       | February             | 109.84           | 0.1         | 1.4               |  |  |
|       | March                | 109.90           | 0.1         | 1.4               |  |  |
|       | April                | 110.26           | 0.3         | 2.7               |  |  |
|       | May                  | 110.77           | 0.5         | 2.4               |  |  |
|       | June                 | 110.62           | -0.1        | 2.7               |  |  |
|       | July                 | 111.31           | 0.6         | 3.4               |  |  |
|       | August               | 112.23           | 0.8         | 3.8               |  |  |
|       | September            | 112.45           | 0.2         | 4.1               |  |  |
|       | October              | 112.74           | 0.3         | 3.8               |  |  |
|       | November<br>December | 113.16<br>113.24 | 0.4         | 4.2               |  |  |
| 0000  | January              |                  | 0.1<br>0.6  | 4.1               |  |  |
| 2022  | February             | 113.93<br>113.99 | 0.1         | 3.9<br>3.8        |  |  |
|       | March                | 115.09           | 1.0         | 4.7               |  |  |
|       | April                | 115.94           | 0.7         | 5.2               |  |  |
|       | May                  | 116.87           | 0.8         | 5.5               |  |  |
|       | June                 | 117.51           | 0.5         | 6.2               |  |  |
|       | July                 | 119.25           | 1.5         | 7.1               |  |  |
|       | August               | 119.33           | 0.1         | 6.3               |  |  |
|       | September            | 119.74           | 0.3         | 6.5               |  |  |
|       | October              | 120.07           | 0.3         | 6.5               |  |  |
|       | November             | 119.95           | -0.1        | 6.0               |  |  |
|       | December             | 119.44           | -0.4        | 5.5               |  |  |
| 2023  | January              | 119.39           | 0.0         | 4.8               |  |  |
|       | February             | 119.29           | -0.1        | 4.6               |  |  |
|       | March                | 119.82           | 0.4         | 4.1               |  |  |
|       | April                | 120.58           | 0.6         | 4.0               |  |  |
|       | May                  | 121.07           | 0.4         | 3.6               |  |  |
|       | June                 | 121.13           | 0.1         | 3.1               |  |  |
|       | July                 | 121.91           | 0.6         | 2.2               |  |  |
|       | August               | 122.12           | 0.2         | 2.3               |  |  |
|       | September            | 122.36           | 0.2         | 2.2               |  |  |
|       | October              | 122.51           | 0.1         | 2.0               |  |  |
|       | November             | 122.30           | -0.2        | 2.0               |  |  |
|       | December             | 121.71           | -0.5        | 1.9               |  |  |
| 2024  | January              | 120.98           | -0.6        | 1.3               |  |  |
|       |                      |                  |             |                   |  |  |