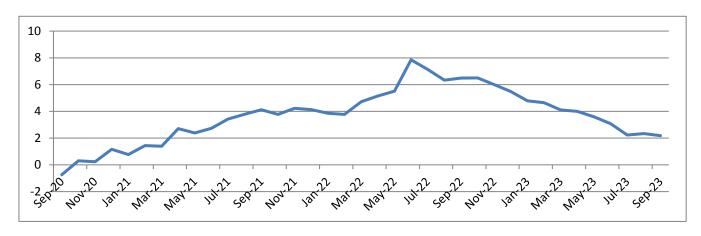

#### PRESS RELEASE

The Bahamas National Statistical Institute is pleased to announce the release of its Consumer Price Index, September 2023.

The Monthly Inflation Rate in the Bahamas, which represents the overall change in prices for 2023 increased by 0.2% when compared to August 2023. This increase is reflected in the overall price of items purchased by the average consumer during this period. This September 2023increase followed a 0.2% increase between the months of July2023 and August2023.

On a year over year basis, the CPI rose a little over 2 % over the same period last year in 2022. The major categories that contributed to this rise included Alcoholic Beverages 6.5%, Electricity, Gas and Other Fuels 5.8% and Health 5.3% respectively.

# All Items Indices Monthly and Annual Percentage Changes

(November 2014 = 100)
All Bahamas

| Year | Month                | СРІ              | CPI Percentage Change |            |  |
|------|----------------------|------------------|-----------------------|------------|--|
|      | Month                | Index            | 1 month Ago           | 1 Year Ago |  |
|      | August               | 108.13           | 0.5                   | -0.3       |  |
|      | September            | 108.00           | -0.1                  | -0.7       |  |
|      | October              | 108.65           | 0.6                   | 0.3        |  |
|      | November             | 108.58           | -0.1                  | 0.2        |  |
|      | December             | 108.75           | 0.2                   | 1.2        |  |
| 2021 | January              | 109.71           | 0.9                   | 0.8        |  |
|      | February             | 109.84           | 0.1                   | 1.4        |  |
|      | March                | 109.90           | 0.1                   | 1.4        |  |
|      | April                | 110.26           | 0.3                   | 2.7        |  |
|      | May                  | 110.77           | 0.5                   | 2.4        |  |
|      | June                 | 110.62           | -0.1                  | 2.7        |  |
|      | July                 | 111.31           | 0.6                   | 3.4        |  |
|      | August               | 112.23           | 0.8                   | 3.8        |  |
|      | September<br>October | 112.45           | 0.2                   | 4.1        |  |
|      | November             | 112.74<br>113.16 | 0.3                   | 3.8        |  |
|      | December             | 113.16           | 0.4<br>0.1            | 4.2<br>4.1 |  |
| 2022 | January              | 113.24           | 0.6                   | 3.9        |  |
| 2022 | February             | 113.99           | 0.1                   | 3.8        |  |
|      | March                | 115.09           | 1.0                   | 4.7        |  |
|      | April                | 115.94           | 0.7                   | 5.2        |  |
|      | May                  | 116.87           | 0.8                   | 5.5        |  |
|      | June                 | 117.51           | 0.5                   | 6.2        |  |
|      | July                 | 119.25           | 1.5                   | 7.1        |  |
|      | August               | 119.33           | 0.1                   | 6.3        |  |
|      | September            | 119.74           | 0.3                   | 6.5        |  |
|      | October              | 120.07           | 0.3                   | 6.5        |  |
|      | November             | 119.95           | -0.1                  | 6.0        |  |
|      | December             | 119.44           | -0.4                  | 5.5        |  |
| 2023 | January              | 119.39           | 0.0                   | 4.8        |  |
|      | February             | 119.29           | -0.1                  | 4.6        |  |
|      | March                | 119.82           | 0.4                   | 4.1        |  |
|      | April                | 120.58           | 0.6                   | 4.0        |  |
|      | May                  | 121.07           | 0.4                   | 3.6        |  |
|      | June                 | 121.13           | 0.1                   | 3.1        |  |
|      | July                 | 121.91           | 0.6                   | 2.2        |  |
|      | August               | 122.12           | 0.2                   | 2.3        |  |
|      | September            | 122.36           | 0.2                   | 2.2        |  |
|      |                      |                  |                       |            |  |