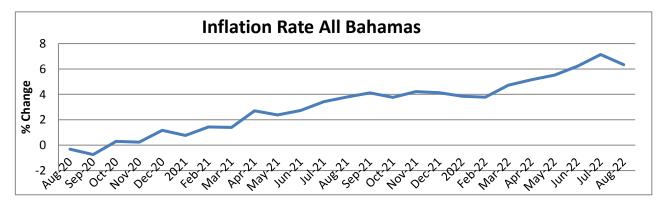

The Monthly Inflation Rate in the Bahamas, which represents the overall change in prices, for August 2022 increased by 0.1% when compared to July 2022. This increase is reflected in the overall price of items purchased by the average consumer during this period. This August 2022 increase, rate followed a 1.5% increase between the months of June and July 2022.

On a year over year basis the CPI rose 6.3% for this same period last year. The categories Recreation and Culture showed a 19% increase while the Hotel and Restaurants group showed a rise of 16.4% when compared to last year. Additionally, Food and Non- Alcoholic beverages saw a 14% increase over the same period last year.

## All Items Indices Monthly and Annual Percentage Changes

(November 2014 = 100)
All Bahamas

| Vacu | Month     | СРІ    | Percentage  | Percentage Change |  |  |
|------|-----------|--------|-------------|-------------------|--|--|
| Year | Month     | Index  | 1 month Ago | 1 Year Ago        |  |  |
| 2020 | January   | 108.87 | 1.3         | 2.0               |  |  |
|      | February  | 108.28 | -0.5        | 0.2               |  |  |
|      | March     | 108.39 | 0.1         | 0.2               |  |  |
|      | April     | 107.36 | -1.0        | -0.9              |  |  |
|      | May       | 108.19 | 0.8         | 0.0               |  |  |
|      | June      | 107.68 | -0.5        | -0.4              |  |  |
|      | July      | 107.61 | -0.1        | -1.2              |  |  |
|      | August    | 108.13 | 0.5         | -0.3              |  |  |
|      | September | 108.00 | -0.1        | -0.7              |  |  |
|      | October   | 108.65 | 0.6         | 0.3               |  |  |
|      | November  | 108.58 | -0.1        | 0.2               |  |  |
|      | December  | 108.75 | 0.2         | 1.2               |  |  |
| 2021 | January   | 109.71 | 0.9         | 0.8               |  |  |
|      | February  | 109.84 | 0.1         | 1.4               |  |  |
|      | March     | 109.90 | 0.1         | 1.4               |  |  |
|      | April     | 110.26 | 0.3         | 2.7               |  |  |
|      | May       | 110.77 | 0.5         | 2.4               |  |  |
|      | June      | 110.62 | -0.1        | 2.7               |  |  |
|      | July      | 111.31 | 0.6         | 3.4               |  |  |
|      | August    | 112.23 | 0.8         | 3.8               |  |  |
|      | September | 112.45 | 0.2         | 4.1               |  |  |
|      | October   | 112.74 | 0.3         | 3.8               |  |  |
|      | November  | 113.16 | 0.4         | 4.2               |  |  |
|      | December  | 113.24 | 0.1         | 4.1               |  |  |
| 2022 | January   | 113.93 | 0.6         | 3.9               |  |  |
|      | February  | 113.99 | 0.1         | 3.8               |  |  |
|      | March     | 115.09 | 1.0         | 4.7               |  |  |
|      | April     | 115.94 | 0.7         | 5.2               |  |  |
|      | May       | 116.87 | 0.8         | 5.5               |  |  |
|      | June      | 117.51 | 0.5         | 6.2               |  |  |
|      | July      | 119.25 | 1.5         | 7.1               |  |  |
|      | August    | 119.33 | 0.1         | 6.3               |  |  |