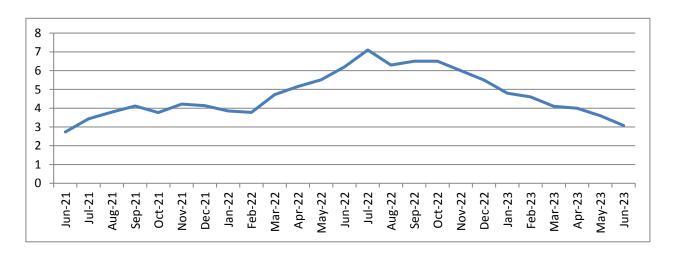

#### PRESS RELEASE

The Bahamas National Statistical Institute is pleased to announce the release of its Consumer Price index, June 2023.

The Monthly Inflation Rate in the Bahamas, which represents the overall change in prices, for 2023 increased by 0.1% when compared to May 2023. This increase is reflected in the overall price of items purchased by the average consumer during this period. This June 2023 increase followed a 0.4% increase between the months of April 2023 and May 2023.

On a year over year basis, the CPI rose 3% over the same period last year in 2022. The major categories that contributed to this rise included Recreation and Culture, along with Alcoholic Beverages, with increases of 21%, 10 % respectively.

# All Items Indices Monthly and Annual Percentage Changes

(November 2014 = 100) All Bahamas

| Year | NA        | СРІ    | Percentage Change |            |  |
|------|-----------|--------|-------------------|------------|--|
|      | Month     | Index  | 1 month Ago       | 1 Year Ago |  |
|      | December  | 108.75 | 0.2               | 1.2        |  |
| 2021 | January   | 109.71 | 0.9               | 0.8        |  |
|      | February  | 109.84 | 0.1               | 1.4        |  |
|      | March     | 109.90 | 0.1               | 1.4        |  |
|      | April     | 110.26 | 0.3               | 2.7        |  |
|      | May       | 110.77 | 0.5               | 2.4        |  |
|      | June      | 110.62 | -0.1              | 2.7        |  |
|      | July      | 111.31 | 0.6               | 3.4        |  |
|      | August    | 112.23 | 0.8               | 3.8        |  |
|      | September | 112.45 | 0.2               | 4.1        |  |
|      | October   | 112.74 | 0.3               | 3.8        |  |
|      | November  | 113.16 | 0.4               | 4.2        |  |
|      | December  | 113.24 | 0.1               | 4.1        |  |
| 2022 | January   | 113.93 | 0.6               | 3.9        |  |
|      | February  | 113.99 | 0.1               | 3.8        |  |
|      | March     | 115.09 | 1.0               | 4.7        |  |
|      | April     | 115.94 | 0.7               | 5.2        |  |
|      | May       | 116.87 | 0.8               | 5.5        |  |
|      | June      | 117.51 | 0.5               | 6.2        |  |
|      | July      | 119.25 | 1.5               | 7.1        |  |
|      | August    | 119.33 | 0.1               | 6.3        |  |
|      | September | 119.74 | 0.3               | 6.5        |  |
|      | October   | 120.07 | 0.3               | 6.5        |  |
|      | November  | 119.95 | -0.1              | 6.0        |  |
|      | December  | 119.44 | -0.4              | 5.5        |  |
| 2023 | January   | 119.39 | 0.0               | 4.8        |  |
|      | February  | 119.29 | -0.1              | 4.6        |  |
|      | February  | 119.82 | 0.4               | 4.1        |  |
|      | March     | 120.58 | 0.6               | 4.0        |  |
|      | May       | 121.07 | 0.4               | 3.6        |  |
|      | June      | 121.19 | 0.1               | 3.1        |  |